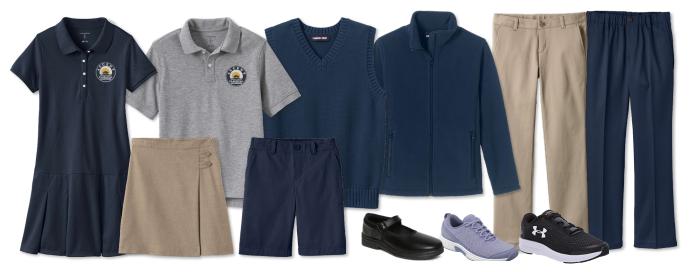

## Girls | K-8 | Daily Attire

#### Polos\*

- Navy, or light grey
- Long-sleeve or short sleeves
- New this year: 7/8 may choose from grey, navy or white polos.

#### **Pants**

- Khaki or navy
- Tight pants and jeggings are not permitted

## Skirts, Skorts, and Shorts

- Khaki or navy
- Length must reach a minimum of 2" above the knee
- Navy bike shorts are recommended under skirts

#### Polo Dresses\*

- Navy
- Length must reach a minimum of 2" above the knee
- Navy bike shorts are recommended under dresses

## Outerwear\*\*

- Navy
- Cardigans, vests, and full- or half-zip fleece jackets
- Hoods are not permitted

#### Socks

- Solid white, black, navy, or grey; no prints or holes
- Maximum height of below the knee

## Tights and Leggings

- White, black, navy, or skin-tone; no prints or holes
- May be worn under dresses, jumpers, skirts, and skorts
- Full-length; athletic leggings are not permitted

## Shoes

- Any combination of navy, white, grey, brown, tan, or black
- Closed-toe, closed-heel (less than 1" high), rubber soles
- Athletics shoes are permitted & encouraged.