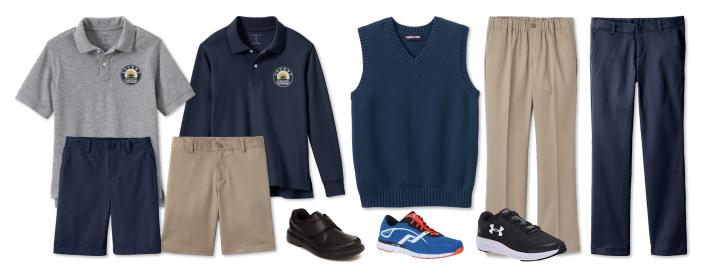

## Boys | K-8 | Daily Attire

#### Polos\*

- Navy, or light grey
- Long-sleeve or short sleeves
- New this year: 7/8 may choose from grey, navy or white polos.

#### **Pants**

- Khaki or navy
- Cargo pants are not permitted

## **Shorts**

- Khaki or navy
- Length must reach a minimum of 2" above the knee
- Cargo shorts are not permitted

#### Outerwear\*\*

- Navy
- Cardigans, vests, and full- or half-zip fleece jackets
- Hoods are not permitted.

#### Socks

- Solid white, black, navy, or grey; no prints or holes
- Maximum height of below the knee

## Shoes

- Any combination of navy, white, grey, brown, tan, or black
- Closed-toe, closed-heel (less than 1" high), rubber soles
- Athletics shoes are permitted & encouraged.